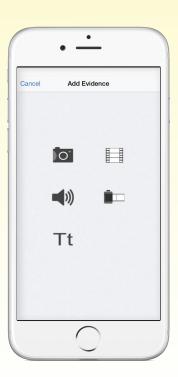

### **Introducing the Work Sampling and Ounce App**

The new Work Sampling and Ounce app, created especially for teachers, makes gathering evidence and entering observations easier than ever! With the new app, you can use your iPhone® or iPad® to safely and securely capture moments with photos, videos, or audio recordings, create observations, and upload them seamlessly into the online system.