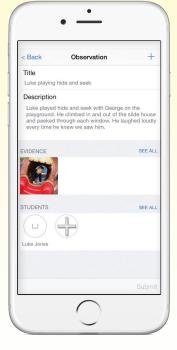

### **Introducing the Work Sampling and Ounce App**

The new Work Sampling and Ounce app, created especially for teachers, makes gathering evidence and entering observations easier than ever! With the new app, you can use your iPhone® or iPad® to safely and securely capture moments with photos, videos, or audio recordings, create observations, and upload them seamlessly into the online system.